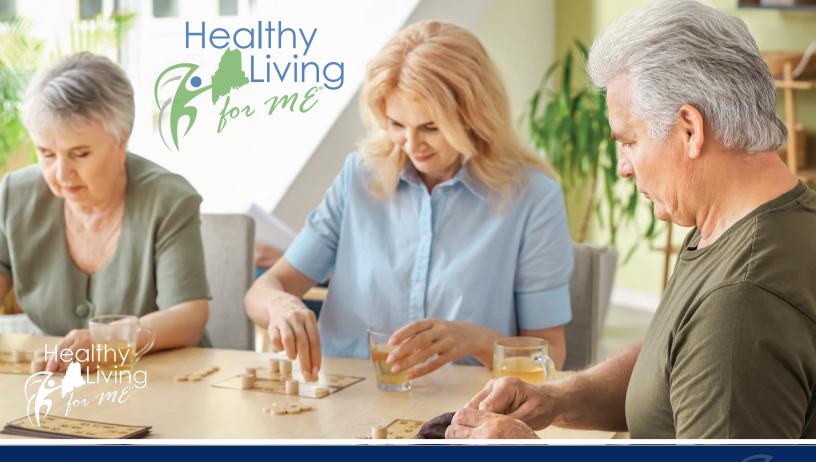

## **BINGOCIZE®**

## What is Bingocize?

Α.

A.

A.

Bingocize is an interactive, group workshop that includes a total of 20 class sessions. Workshop participants meet for 1 hour, twice weekly for 10 weeks.

## Who can benefit from Bingocize?

The workshop is ideal for individuals looking to reduce falls, increase physical activity, and learn about healthy habits while playing the fun-game of Bingo. Caregivers, friends, and family members can also benefit from this program as they learns skills and resources to support their loved ones.

## What does Bingocize do for participants?

Bingocize combines a bingo-like game with exercise and health education. The program has been shown to increase older adults' functional fitness, health knowledge, and social engagement.